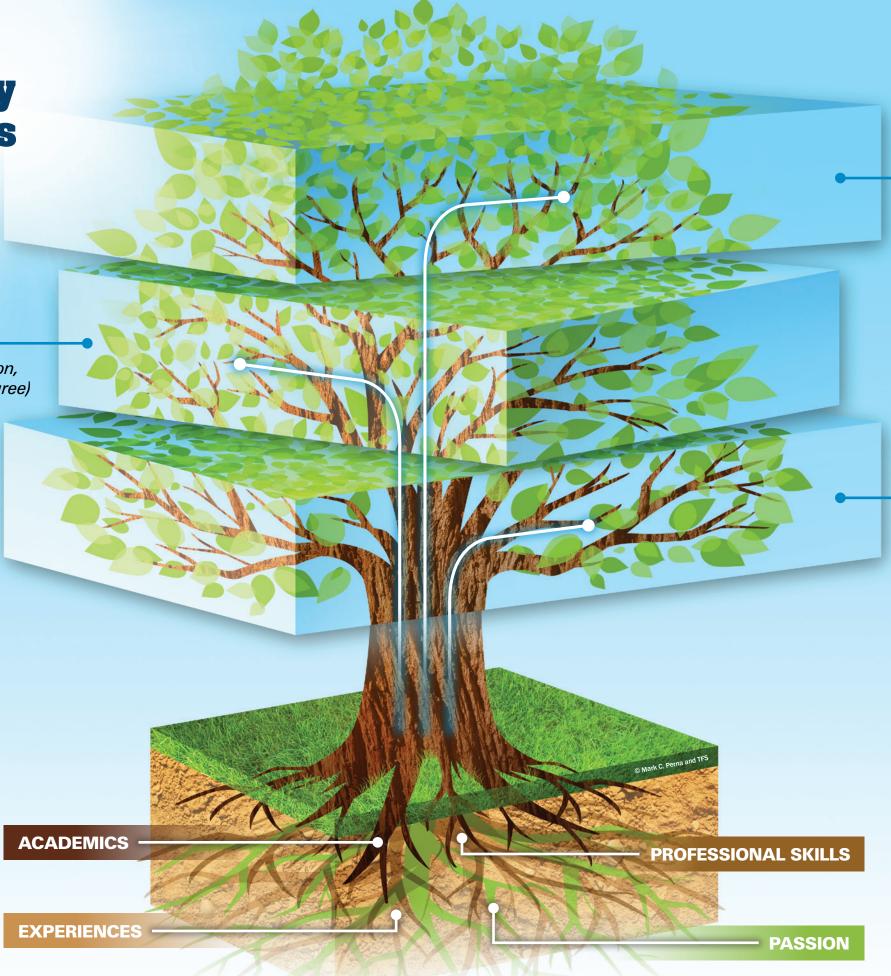

## TECHNICAL CAREERS —

(for example: Advanced Certification, Apprenticeship, or Associate's Degree)

- Hotel Manager
- Dietary Manager
- Food Service Manager
- Cruise Ship Attendant
- Pastry Chef
- Banquet Manager
- Theme Park Retail Manager
- Sales and Marketing
- Personal Assistant
- Personal Chef
- Slot Technician

## PROFESSIONAL CAREERS

(for example: Bachelor's Degree or Higher Education)

- Corporate Chef
- Food Scientist
- Hotel Manager
- Cruise Ship Captain
- Casino Manager
- Museum Curator
- Interpreter/Translator
- Pilot
- Supply Chain Manager
- Director of Events
- Food and Beverage Director
- Educator

## **ENTRY-LEVEL CAREERS**

(with Program Completion)

- Dishwasher
- Wait Staff
- Bell Captain
- Banquet Captain
- Tour Guide
- Ticket Agent
- Reservationist
- Prep Cook
- Guest Room Attendant
- Travel Agent
- Event Planner
- Housekeeper